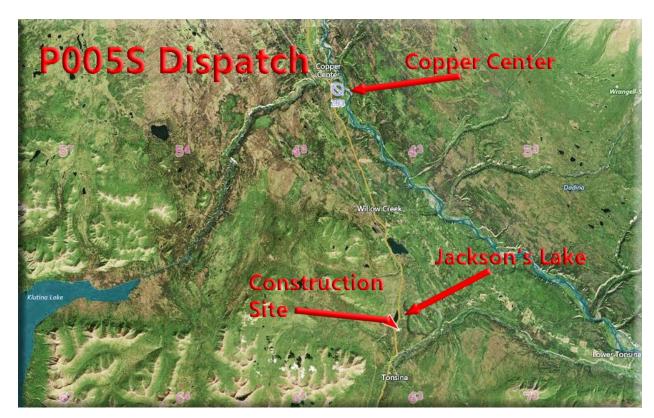

## **BWEP Dispatch #P005S**

Recommended Vehicle: Amphibian or Helicopter

**Scenery Needed: ORBX SAK** 

**Nature of Problem:** Supply Dispatch. Ferrying Crew and small materials to the work site at way point P005W at Jackson's Lake Temporary dock and helipad. This is in Section 2 of the pipeline (See map at BWEP Web Page).

Starting Location: Copper Center

**Special Instructions:** Routine supply and ferry job. This is for an amphibian or helicopter. (Water landing & Helipad). Carrying personnel to/from the construction site near Jackson's Lake. You will be landing at the south end of Jackson's lake where there is a temporary dock and helipad. Orange smoke is deployed.